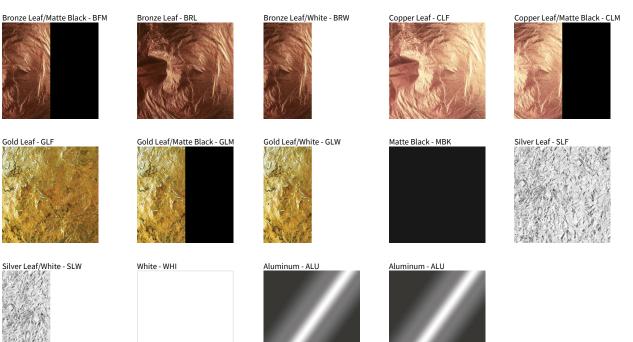

## **CRASH SURFACE**

PROJECT

| ТҮРЕ     |
|----------|
| NOTES    |
| QUANTITY |
| DATE     |
|          |

Digital: Not all screens are calibrated the same, and therefore, colors will appear differently between screens. Physical: When texture is involved, there will be variations in color, character and tone within a product series and between product families.

Zaneen Group Inc. © 2024, T 1800-388-3382, F 416-247-9319, www.zaneen.com

Availble for International specifications by adding 'INT' at the end of the existing Model #. For assistance on 'custom' specifications, contact zteam@zaneen.com. In a constant effort to supply the best product, we reserve the right to change specifications or materials without notice. The most recent specification sheets are found at zaneen.com Copper Leaf/White CLW - CLW

Silver Leaf/Matte Black - SLM